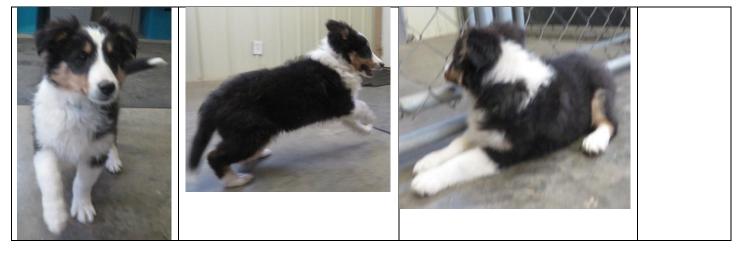

Nessie's Male 1 Tri (Archie) \$650

Pictures taken on April 11<sup>th</sup> – 6 weeks old

Pictures taken on May, 7<sup>th</sup> – 10 weeks old