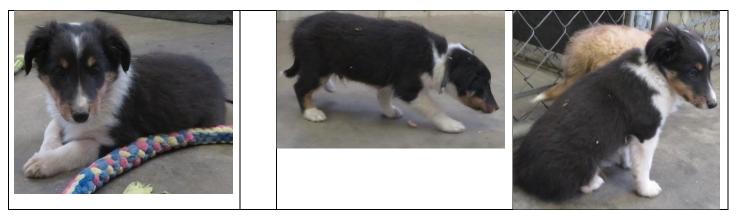

Pictures taken at 6 weeks old

Pictures taken at 8 weeks old

CeCe's Female 2 (Lyla) Sable 3 lbs. 7 oz. \$800

Nessie and Clinton's Litter Born: 2/26/25 9 weeks old: 4/30/25 Weights taken: 4/11/25

Prices include microchip

Nessie's Male 1 Tri (Archie) \$650

Pictures taken on April 11<sup>th</sup> – 6 weeks old

Pictures taken on May, 7<sup>th</sup> – 10 weeks old