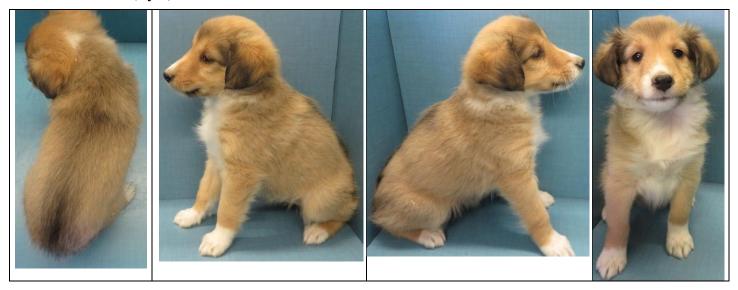

Pictures taken at 6 weeks old

Pictures taken at 8 weeks old

CeCe's Female 2 (Lyla) Sable 3 lbs. 7 oz. \$800

Nessie and Clinton's Litter Born: 2/26/25 9 weeks old: 4/30/25 Weights taken: 4/11/25

Prices include microchip