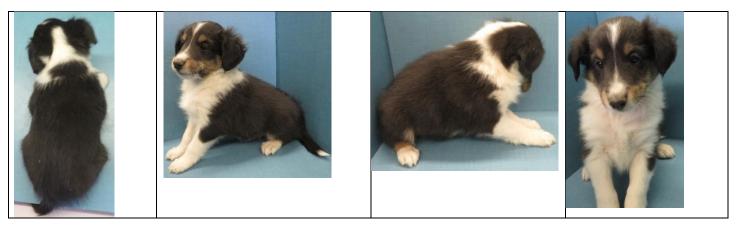

## Prices include microchip

Lucy's Male 1 (Spencer) Sable 4 lbs. 8 oz. \$650

CeCe and Dogwood Litter Born: 3/13/25 9 weeks old: 5/15/25 Weights taken: 4/24/25

Prices include microchip

CeCe's Male 1 Tri (Boswell) \$650

Pictures taken at 6 weeks old

Pictures taken at 8 weeks old

CeCe's Female 2 (Lyla) Sable 3 lbs. 7 oz. \$800

Nessie and Clinton's Litter Born: 2/26/25 9 weeks old: 4/30/25 Weights taken: 4/11/25

Prices include microchip