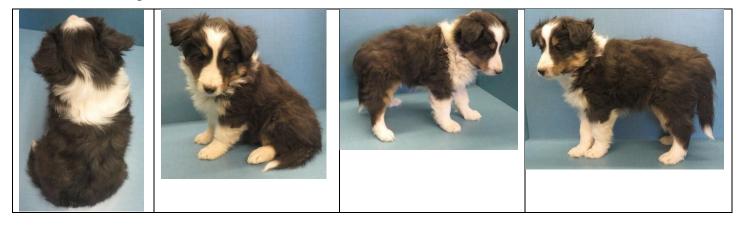

## Prices include microchip

Lucy's Male 1 (Spencer) Sable 4 lbs. 8 oz. \$650

CeCe and Dogwood Litter Born: 3/13/25 9 weeks old: 5/15/25 Weights taken: 4/24/25

Prices include microchip

CeCe's Male 1 Tri (Boswell) \$650