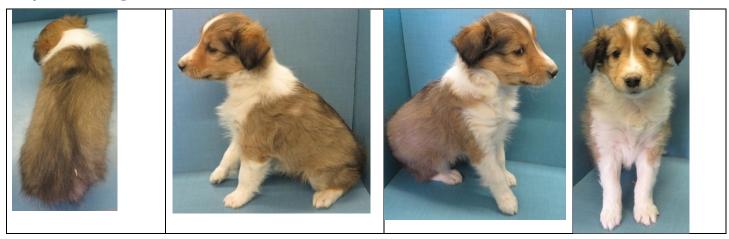

## Prices include microchip

Lucy's Male 1 (Spencer) Sable 4 lbs. 8 oz. \$650

CeCe and Dogwood Litter Born: 3/13/25 9 weeks old: 5/15/25 Weights taken: 4/24/25

Prices include microchip

CeCe's Male 1 Tri (Boswell) \$650